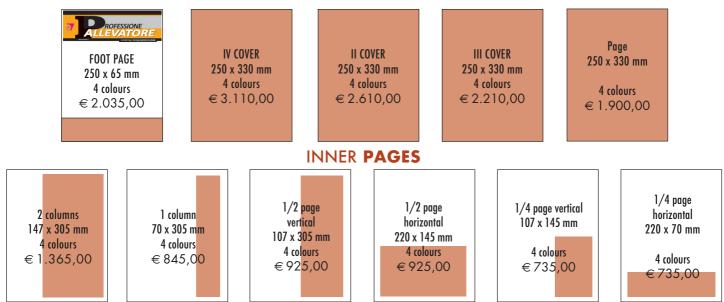

| Quantity discounts                                                                                                                                                                                                                   |      |  |  |
|--------------------------------------------------------------------------------------------------------------------------------------------------------------------------------------------------------------------------------------|------|--|--|
| <ul> <li>3 Advertisements</li> </ul>                                                                                                                                                                                                 | 5%   |  |  |
| <ul> <li>6 Advertisements</li> </ul>                                                                                                                                                                                                 |      |  |  |
| <ul> <li>9 Advertisements</li> </ul>                                                                                                                                                                                                 | 10%  |  |  |
| <ul> <li>11 Advertisements</li> </ul>                                                                                                                                                                                                | 15%  |  |  |
| Technical features                                                                                                                                                                                                                   |      |  |  |
| Gloss coated paper: gr 80<br>Offset Printing<br>Requested printing material: proofs, films                                                                                                                                           | with |  |  |
| screen of 54/60 lines                                                                                                                                                                                                                |      |  |  |
| <b>Printing material</b><br>The costumer must supply it as pdf format<br>Macintosh                                                                                                                                                   | for  |  |  |
| Terms of delivery                                                                                                                                                                                                                    |      |  |  |
| 15 days before the publication date                                                                                                                                                                                                  |      |  |  |
| Supplements                                                                                                                                                                                                                          |      |  |  |
| Professione Allevatore is also able to supply<br>costs estimate for printing, insertion and<br>circulation (national, regional, and provincial)<br>of any kind of advertising supplements but<br>always following postal regulations |      |  |  |
| Circulation                                                                                                                                                                                                                          |      |  |  |
| 9.800                                                                                                                                                                                                                                |      |  |  |
|                                                                                                                                                                                                                                      |      |  |  |